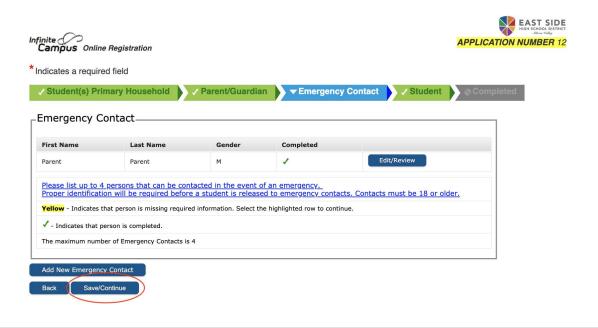

#### **Emergency Contacts Section**

You can have a maximum of 4 emergency contacts who must be 18 or older.

#### **Emergency Contacts Section**

You will need to repeat this section for any additional emergency contact by clicking on **Add New Emergency Contact**.

#### **Emergency Contacts Section**

Click **Save/Continue** when ready to proceed to the next tab.