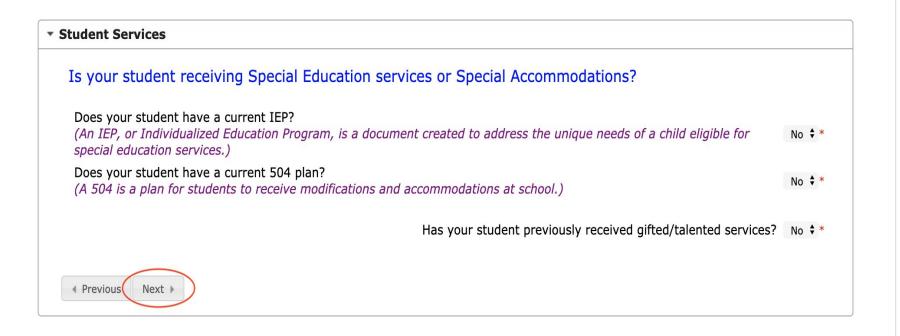

#### Student Services

#### Please indicate if student has current IEP or 504 plan.