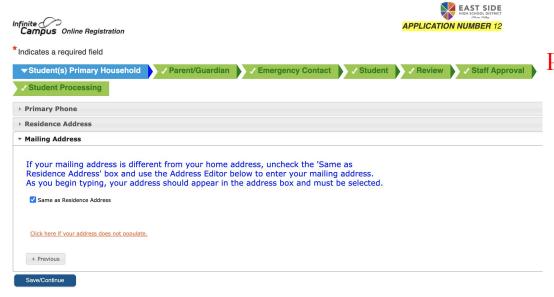

#### Student(s) Primary Household Section: Mailing Address

Check 'Same as Residence Address' if your mailing address is the same

PLEASE NOTE: You will not be able to skip sections if required information is missing.