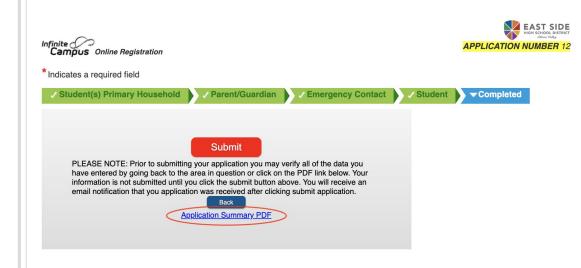

#### Completed

If you would like a copy of the application in PDF format, please click on **Application Summary PDF** before submitting the application.

Click **Submit** when ready.

#### PLEASE NOTE:

You cannot make changes to your application once it has been submitted.