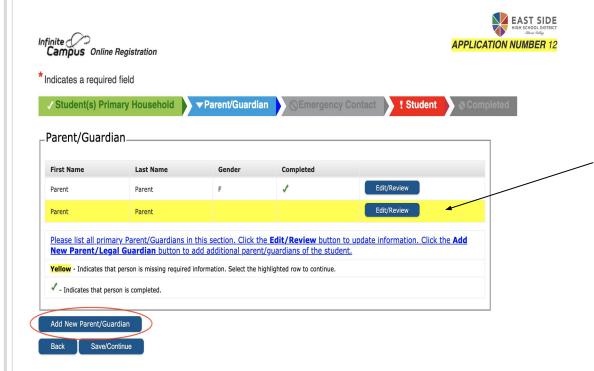

Please **include ALL Parents and Legal Guardians** including yourself, regardless of whether they live in the same household as the student.

You will need to repeat this section for each parent/guardian by clicking on **Add New Parent/Guardian**.

#### PLEASE NOTE:

Entries highlighted in yellow indicates missing information. Click on **Edit/Review** to complete the section.

Click **Save/Continue** when ready to proceed to the next tab.