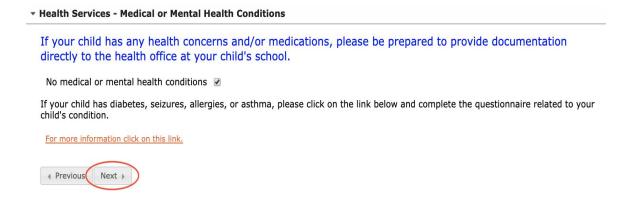

## Student Section: Health Services - Medical/Mental Conditions

Please indicate if student has any medical or mental health conditions.