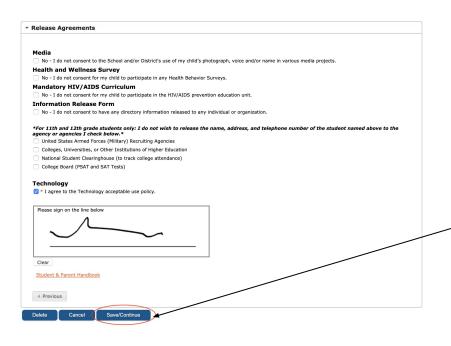

#### Student Section: Release Agreements

Please indicate preference in release agreements based on each category.

PLEASE NOTE:

Click Save/Continue to complete application