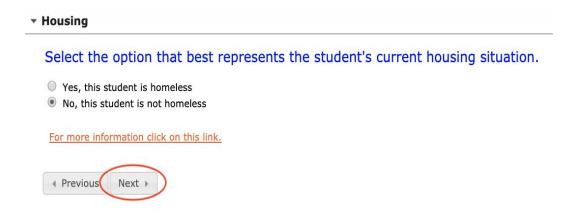

### **Student Section: Housing**

#### Please indicate student's current housing situation.