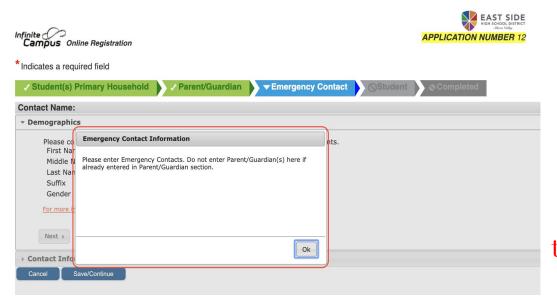

#### **Emergency Contacts Section**

You can have a maximum of 4 emergency contacts who must be 18 or older.

#### PLEASE NOTE:

DO NOT enter a parent/guardian as an emergency contact if they have already been entered. You will be able to indicate them as a contact later in the form.