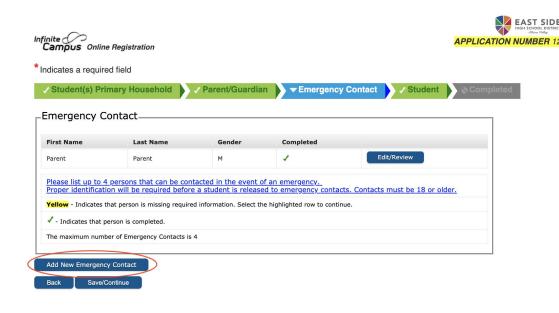

#### **Emergency Contacts Section**

You can have a maximum of 4 emergency contacts who must be 18 or older.

#### **Emergency Contacts Section**

You will need to repeat this section for any additional emergency contact by clicking on **Add New Emergency Contact**.

#### PLEASE NOTE:

Proper identification is required before a student is released to emergency contacts.

#### **Emergency Contacts Section**

Click **Save/Continue** when ready to proceed to the next tab.