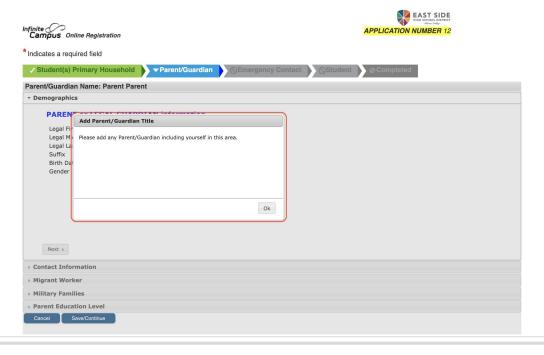

Please **include ALL Parents and Legal Guardians** including yourself, regardless of whether they live in the same household as the student.

You will need to repeat this section for each parent/guardian by clicking on **Add New Parent/Guardian**.