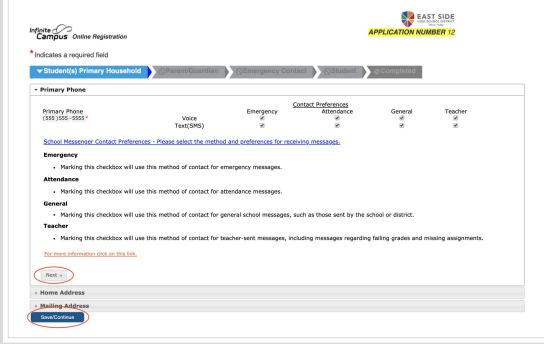

#### Student(s) Primary Household Section

Each section contains multiple tabs. Click **Next** to continue within the section or **Save/Continue** when ready to proceed to the next tab.

PLEASE NOTE: You will not be able to skip sections if required information is missing.