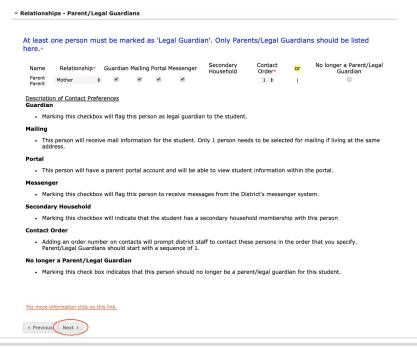

#### Student Section: Relationships - Parent/Legal Guardians

Please indicate what notifications parents/legal guardians want to receive and who should be contacted in order of preference.

PLEASE NOTE:

Contact Order 1 is first to be notified.