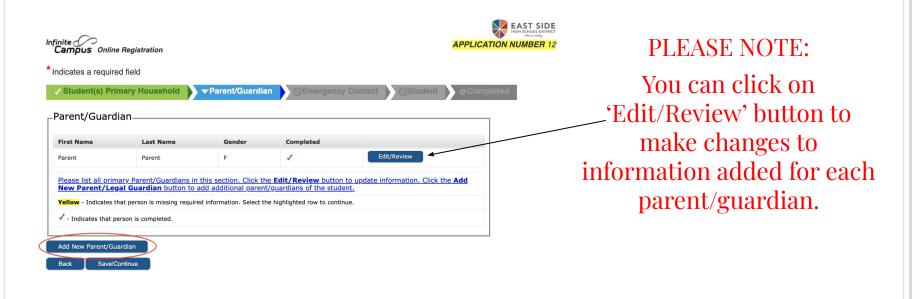

Please **include ALL Parents and Legal Guardians** including yourself, regardless of whether they live in the same household as the student.

You will need to repeat this section for each parent/guardian by clicking on **Add New Parent/Guardian**.

#### PLEASE NOTE:

Entries highlighted in yellow indicates missing information. Click on **Edit/Review** to complete the section.

Click **Save/Continue** when ready to proceed to the next tab.