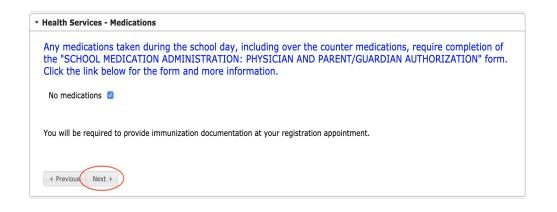

#### Student Section: Health Services - Medications

#### Please indicate if student has any medications.