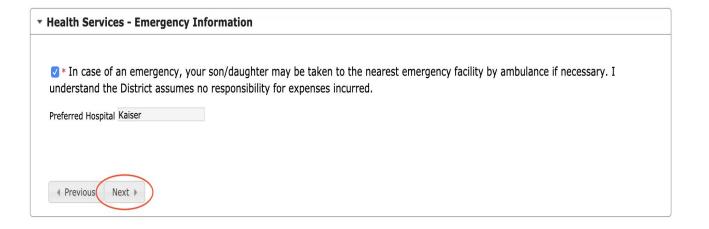

### Student Section: Health Services - Emergency Information

Please indicate preferred hospital in case of an emergency.